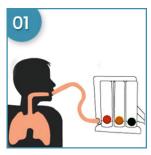

Helps achieve optimal lung capacity and restore interrupted breathing patterns. Complete instructions supplied; view video in images next to the ball; colors may vary

Place your mouth around the mouthpiece and inhale