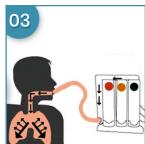

Inhale well to lift the balls to the top

Inhale for as long as you can comfortably

Remove the mouthpiece and breathe out properly.Repeat the process

No.3, Anna Street, Padikuppam, Chennai-600107. India. Ph : +91 96770 88178 / 72000 90887 E-mail : email@morrisonslifecare.com, sales@morrisonslifecare.com www.morrisonslifecare.com