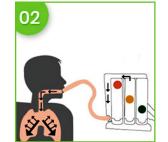

Inhale well to lift the balls to the top

Inhale for as long as you can comfortably

Remove the mouthpiece and breathe out properly.Repeat the process

No.3, Anna Street, Padikuppam, Chennai-600107. India. Ph : +91 96770 88178 / 72000 90887 E-mail : email@morrisonslifecare.com, sales@morrisonslifecare.com www.morrisonslifecare.com