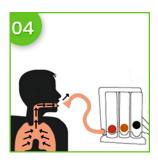

Helps achieve optimal lung capacity and restore interrupted breathing patterns. Complete instructions supplied; view video in images next to the ball; colors may vary

Place your mouth around the mouthpiece and inhale

Inhale well to lift the balls to the top

Inhale for as long as you can comfortably

Remove the mouthpiece and breathe out properly.Repeat the process

No.3, Anna Street, Padikuppam, Chennai-600107. India. Ph : +91 96770 88178 / 72000 90887 E-mail : email@morrisonslifecare.com, sales@morrisonslifecare.com www.morrisonslifecare.com