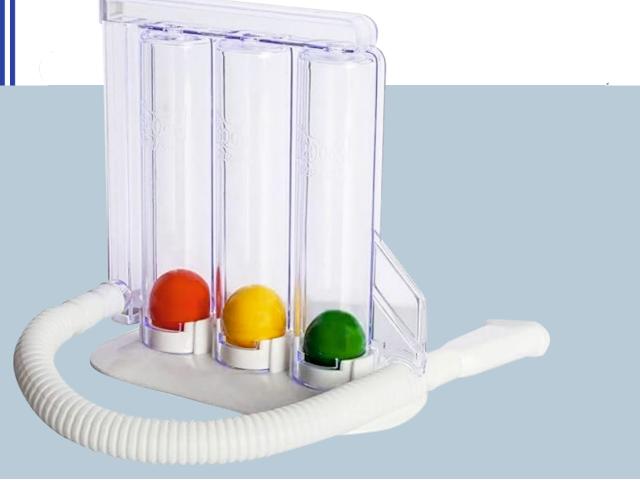

## **SPIROMETER**

## Product Features :

Compact, high-quality, tear-resistant plastic, 3-ball respiration measurement system Solid and non-shaky construction; removable bottom for deep cleaning and hygiene maintenance. Deep breathing exerciser for complete breathing training - 3 chambers for different inhalation rates from 600 cc / s to 1200 cc / s.

Helps achieve optimal lung capacity and restore interrupted breathing patterns. Complete instructions supplied; view video in images next to the ball; colors may vary

Place your mouth around the mouthpiece and inhale